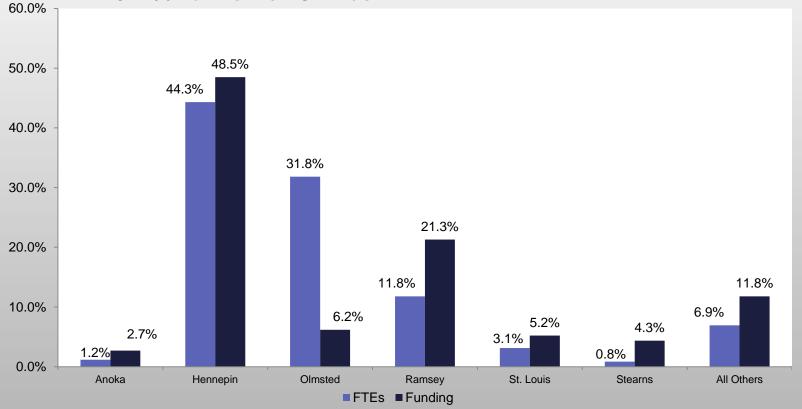

#### 2015 MERC Distribution

- 352 Distinct Sites Received MERC Funds
- 84.5% of Funding to Hospitals
- 11.0% to Physician Clinics
- 1.8% to Pharmacies
- 1.0% to Federally Qualified Health Centers
- 0.1% to Dental Clinics