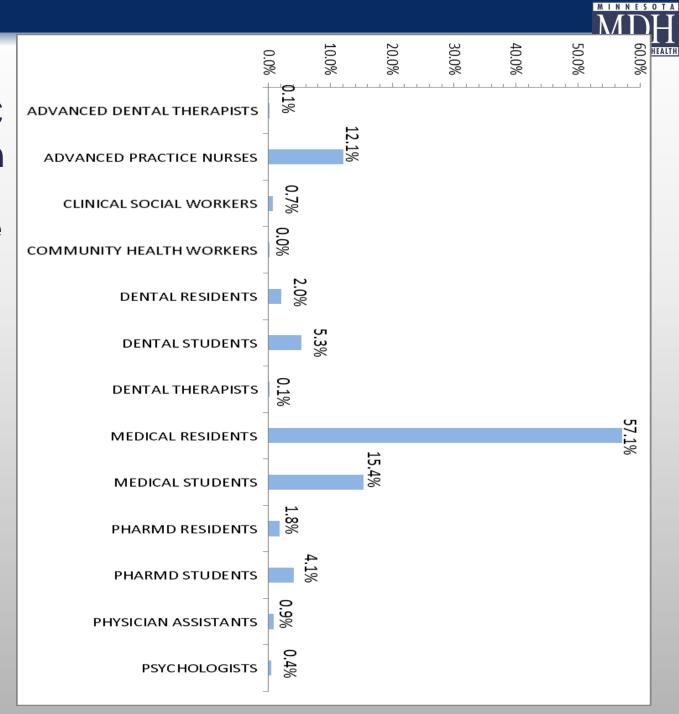

id site



### Use of MERC Funds

- Funds must be spent on clinical training
- Sites must report their expenses

# Top 10 Training Sites Direct Cost & Indirect Cost/Actual Expenditures FY13

| Direct Costs: Student/Resident Salary and Benefits    | 42% |
|-------------------------------------------------------|-----|
| Direct Costs: Faculty/Preceptor Salary and Benefits   | 40% |
| Direct Costs: Training Program Operating Costs        | 11% |
| Indirect Costs: Education-related Care Delivery Costs | 7%  |

#### 2015 MERC Distribution

- 352 Distinct Sites Received MERC Funds
- 84.5% of Funding to Hospitals
- 11.0% to Physician Clinics
- 1.8% to Pharmacies
- 1.0% to Federally Qualified Health Centers
- 0.1% to Dental Clinics



#### 2015 MERC Distribution Percent of Provider Type Trainees





# **2015 MERC Distribution**Top 20 Grant Recipients

| Clinical Training Facility          | Location      | MHCP Provider Type